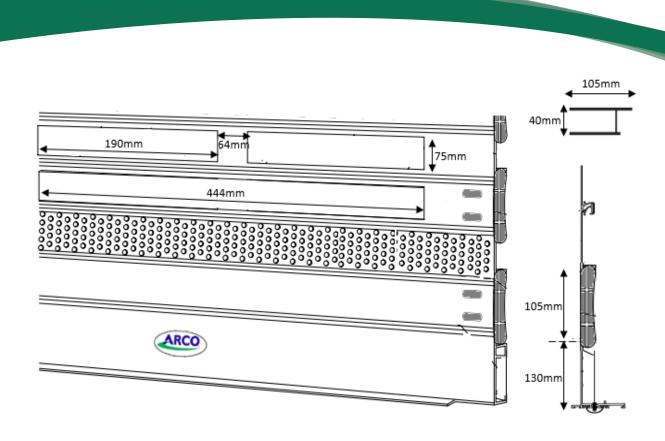

#### **CURTAIN**

The Arco Series 3 curtain is constructed by

105mm extruded aluminium slats interlocked together and retained by polycarbonate clips on every second slat. The Bottom rail is Rigid and helps to structurally hold the curtain straight especially for larger spans. Bottom Rail is also designed to accept a weather seal if required.

Options for ventilation or vision include:

- -Standard Slots 190mm x 75mm providing 50% air flow per linear metre.
- -Larger Slots 444mm x 75mm providing 60% air flow per linear metre.
- -Multihole (perforations) which consists of 6.5mm holes at 8.5mm staggered centres providing 35% airflow.

#### SIDE GUIDES AND MULLIONS

Side guides are extruded Aluminium and are designed to wrap around posts and fitted either between walls or face fixed behind nib walls.

Dimensions being 105mm deep and 40mm Wide.