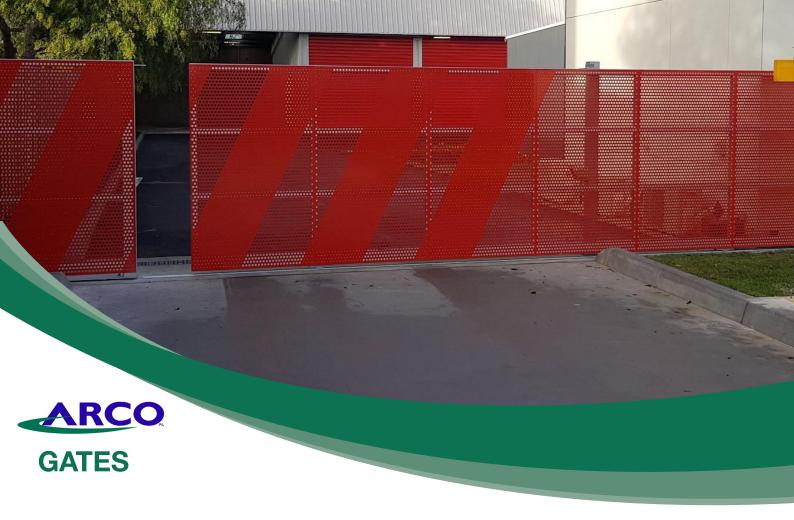

# CLADDING /GLAZING

The ARCO Sliding gate can be designed to accept a wide variety of cladding materials.

- · Non-combustible Composite Sheet such as Alpolic
- · Solid or perforated Aluminium sheet including "Pic Perf"
- Vertical or Horizontal Bar Grill
- Colorbond sheeting products such as trim deck, Custom orb, etc.