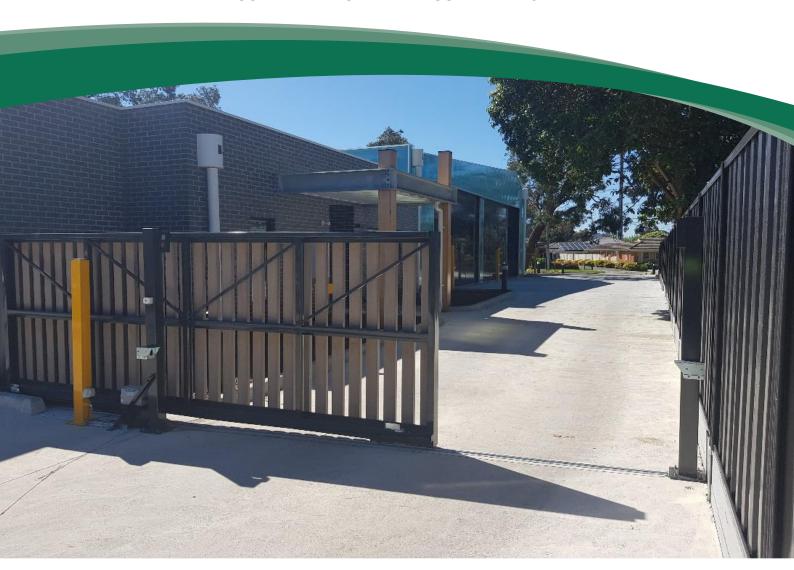

### **GENERAL DESCRIPTION**

The fully Australian Made ARCO Horizontal sliding gate is designed and engineered to suit most Commercial; Industrial and Domestic openings. This gate can be designed for single or multi-leaf openings with optional pedestrian door access with manual operation or motorisation available.

### TRACK SYSTEM

The ARCO Sliding gate can be installed with an over head track; floor track or Stainless Steel 20mm diameter solid round bar cast into the floor.