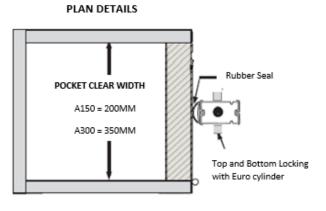

#### ARCO SIDE FOLD A150 & A300

Maximum Panel Height is 4210mm (4300mm Overall track to finished floor).

Support required is typically 150 x 150mm timber beam supported with threaded rod at 800mm centres.