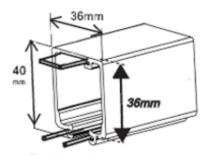

Standard bends and radius A200 Std bend = 407mm Radius A300 Std bend = 600mm Radius

"S" bends fabricated from two 90deg bends of the same radius

Track Dimensions

Track Joined using one Flat aluminium tab and two spring pins

Note: 36mm is recommended for recessed track