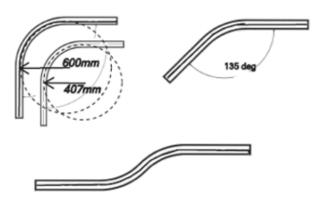

Standard bends and radius A200 Std bend = 407mm Radius A300 Std bend = 600mm Radius

"S" bends fabricated from two 90deg bends of the same radius

Track Dimensions

Track Joined using one Flat aluminium tab and two spring pins