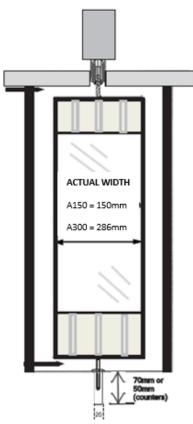

#### ARCO SIDE FOLD A150 & A300

Maximum Panel Height is 4210mm (4300mm Overall track to finished floor).

Support required is typically 150 x 150mm timber beam supported with threaded rod at 800mm centres.