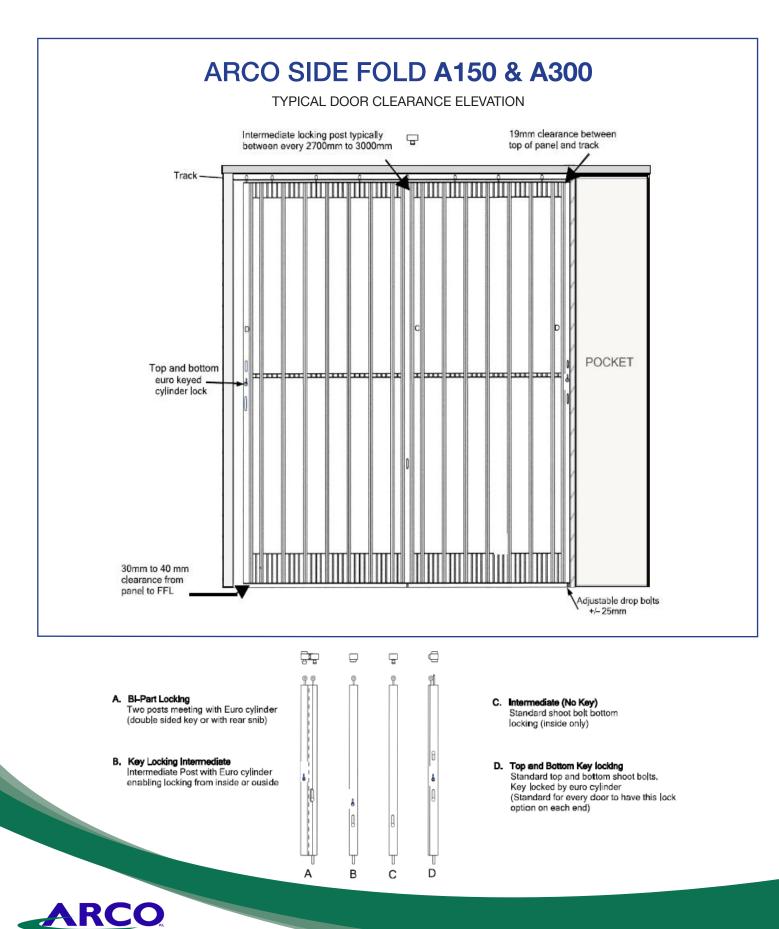

#### ARCO SIDE FOLD A150 & A300

Maximum Panel Height is 4210mm (4300mm Overall track to finished floor).

Support required is typically 150 x 150mm timber beam supported with threaded rod at 800mm centres.