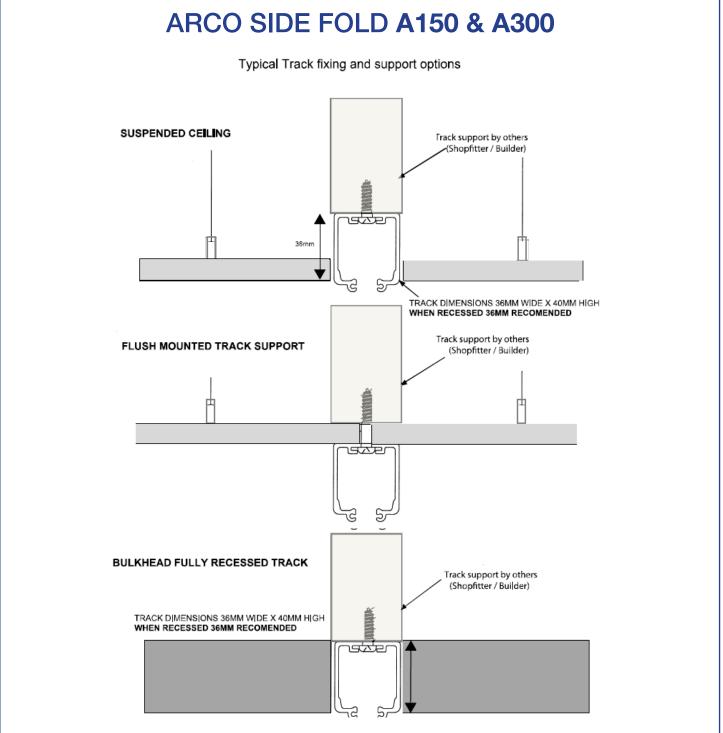

#### ARCO SIDE FOLD A150 & A300

Maximum Panel Height is 4210mm (4300mm Overall track to finished floor).

Support required is typically 150 x 150mm timber beam supported with threaded rod at 800mm centres.

Note: 36mm is recommended for recessed track

NOTE: Any gaps between Track and Track support will cause failure in operations and may void your warranty

Arco Commercial Systems continually set out to improve its products through research and development and reserves the right to make changes to specifictions without notice.