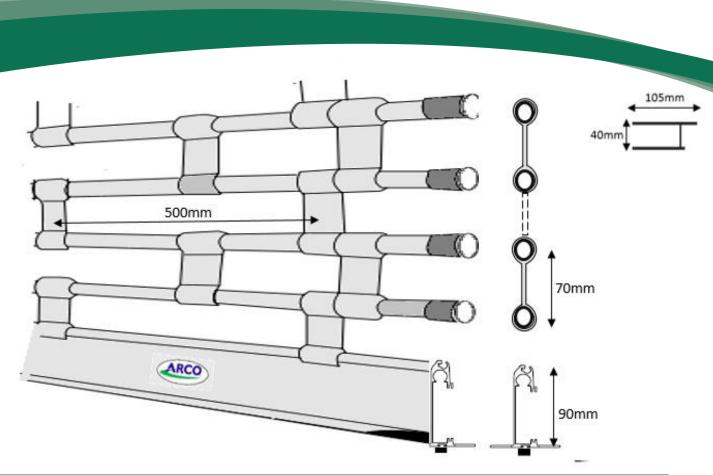

#### **CURTAIN**

The Arco 19mm Grille curtain is constructed by using 19mm extruded aluminium tubes connected by aluminium links 500mm apart in a brick pattern Bottom rail is rigid and helps to structurally hold the curtain straight, especially for larger spans. The bottom rail is also designed to accept a weather seal if required.

#### SIDE GUIDES

Side guides are extruded Aluminium and are designed to wrap around posts and fitted either between walls or face fixed behind nib walls.

Dimensions being 105mm deep and 40mm Wide.