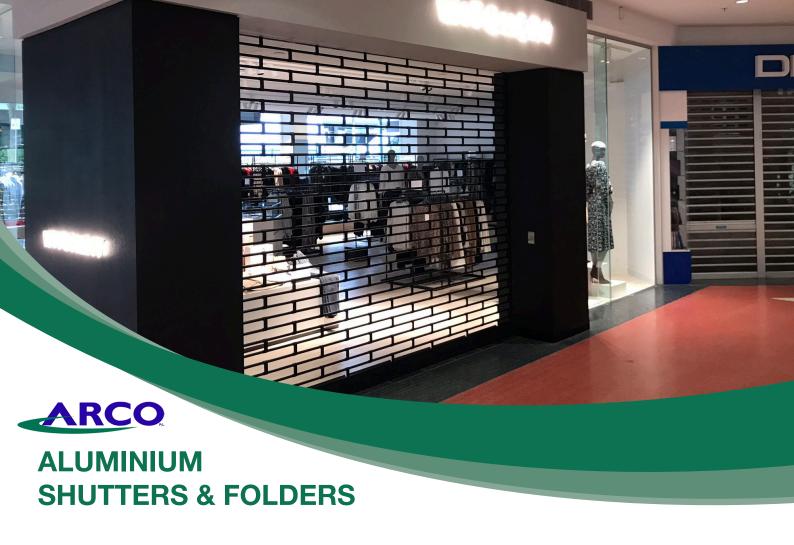

# **ARCO 19<sub>MM</sub> GRILLE**

## Available in clear anodised or powder coated.

The Arco Clearspan polycarbonate and aluminium roller shutter is produced to provide maximum vision with the clarity of glass whilst providing security and protection

#### **APPLICATIONS**

Ideal for Arcades, large frontage Department Stores, delivery docks and other openings that span up to 6.5 meters where security is required with the need of high vision and maximum ventilation.

# **ARCO** ALUMINIUM SHUTTERS & FOLDERS

Motorised doors can be supplied with Battery Back up at an additional charge, with the 240 Volt option preferable and most cost effective.