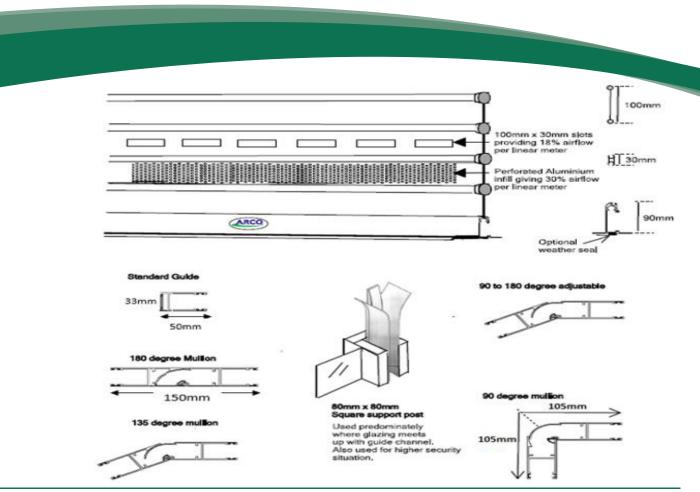

## **CURTAIN**

The Arco Solidspan curtain is constructed with 98mm Aluminium infill interlocked by aluminium extruded midrails at 30mm high. The Bottom Rail which incorporates any locking requirements sits at a height of 90mm with the option for waist high locking available.

#### SIDE GUIDES AND MULLIONS

Side guides are 50mm deep and 33mm wide. Fitted either between walls or face fixed behind nib walls.

Mullions at 180 degrees are 150mm wide. Our unique design enables