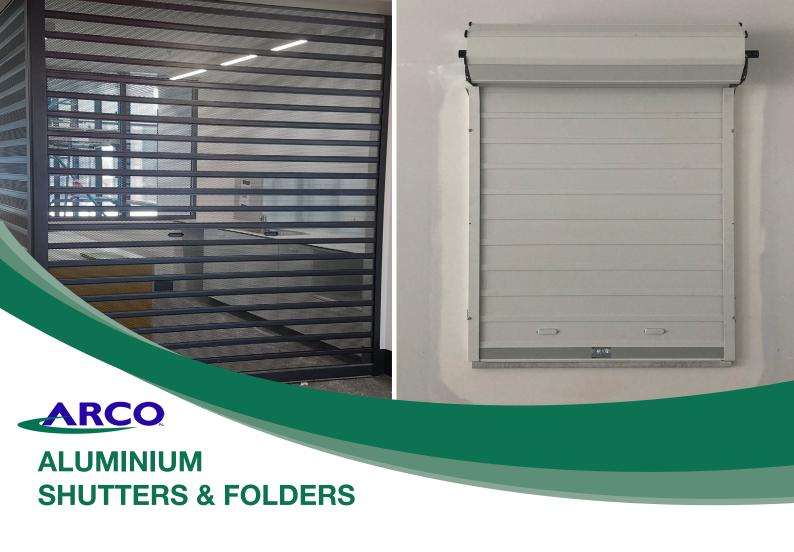

# **ARCO SOLIDSPAN**

# Available in Solid aluminium and finished in clear anodised or powder coat

The Arco Solidspan is produced to provide security and protection against the elements and ideal for "reverse roll" applications

# **APPLICATIONS**

Ideal for Shopfronts, Office reception areas, Canteens and Kiosks, Restaurants, Cafes, Sporting clubs, Educational facilities and Hospitals just to name a few. The introduction of Aluminium infill increases the strength and security of the door. The Arco Solidspan is ideal for when door is mounted inside out as curtain is identical on the inside and out. It also enables the use of our multi-hole perforations for vision and ventilation.

#### **SPECIFICATIONS**

The manual Arco Solidspan can be manufactured up to 4000mm wide as a single door.