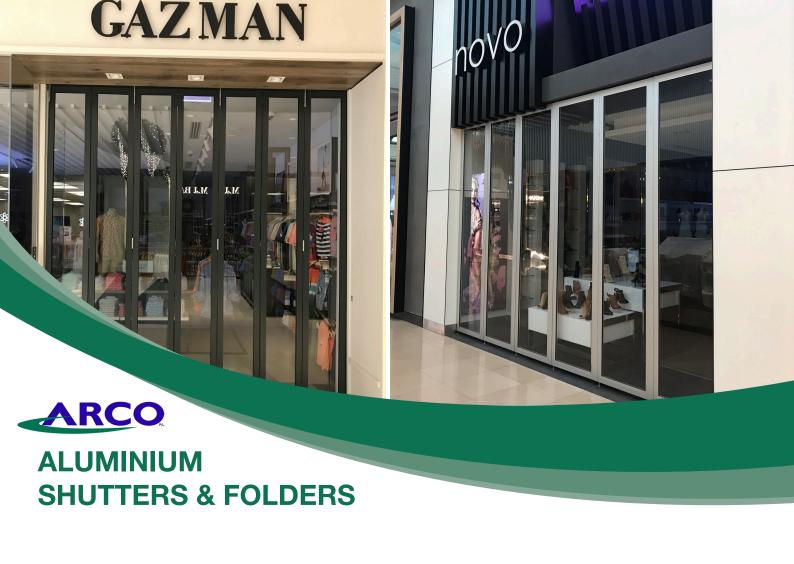

# **ARCO VISTA SIDE FOLDING DOOR**

Available in solid aluminium; ultra-clear polycarbonate; mesh or 6.38mm laminated glass curtains. Finishes available in clear (natural) anodised or powder coat.

The Arco Vista Side Fold is produced to provide maximum vision with the use of glass or polycarbonate whilst providing security and protection against the elements. The Arco Vista is a great way to secure openings internally or externally with a more aesthetic style.

# **APPLICATIONS**

The custom-made Arco Vista is an aesthetically pleasing alternative for shopfronts as well as reception areas, canteens, Restaurants, Cafes and external applications including domestic use. The Arco Vista is ideal for when full walk through traffic is warranted. It also enables the use of infill alternatives for vision or airflow pending the desired application.

# **ARCO** ALUMINIUM SHUTTERS & FOLDERS