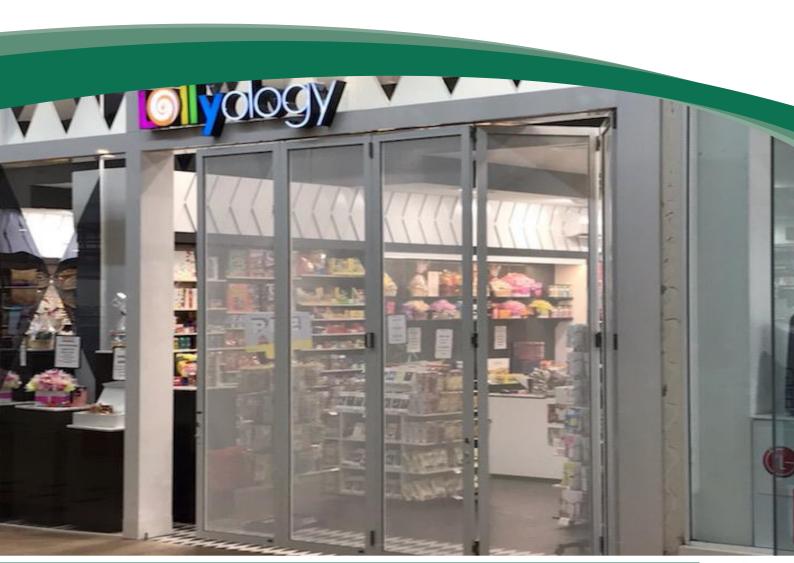

# **ARCO VISTA SIDE FOLDING DOOR**

Available in solid aluminium; ultra-clear polycarbonate; mesh or 6.38mm laminated glass curtains. Finishes available in clear (natural) anodised or powder coat.

The Arco Vista Side Fold is produced to provide maximum vision with the use of glass or polycarbonate whilst providing security and protection against the elements. The Arco Vista is a great way to secure openings internally or externally with a more aesthetic style.

# **APPLICATIONS**

The custom-made Arco Vista is an aesthetically pleasing alternative for shopfronts as well as reception areas, canteens, Restaurants, Cafes and external applications including domestic use. The Arco Vista is ideal for when full walk through traffic is warranted. It also enables the use of infill alternatives for vision or airflow pending the desired application.

# **CURTAIN**

The Arco Vista is constructed with extruded aluminium and a heavy durable hinge system with glass infills that interlock. Panel widths are custom made to size. The End posts or Intermediates are lockable to incorporate maximum security.